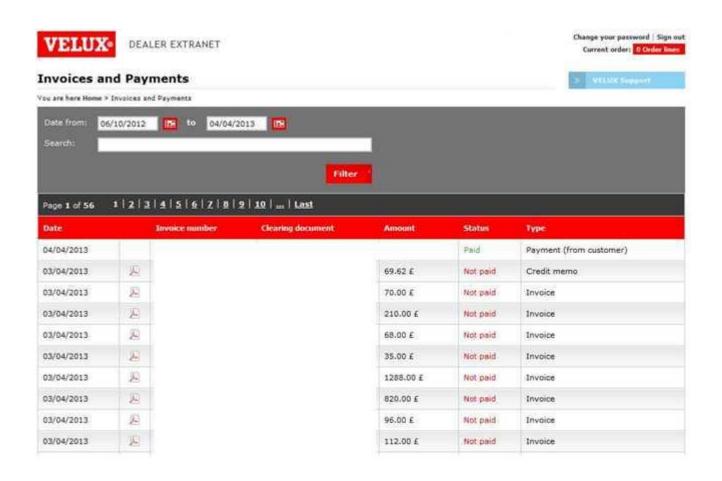

#### **View or print VELUX Invoices**

Customers can also display invoice and payment history from their account as well as obtain copies of invoices and credits (where applicable) for their records.

To view this information, click on the 'View invoices and payments' link at the bottom left hand corner of the 'Home' screen.

#### **View or print VELUX Invoices**

This will open the below screen. To view an invoice, click on the 'pdf' icon to the left hand side of the VELUX 'invoice' number. A copy of the invoice will download and appear on screen for you to view, print or save.

The invoice application also allows customers to reorder products from an existing invoice. To process a new order from an invoice detail, click on the VELUX 'invoice' number.