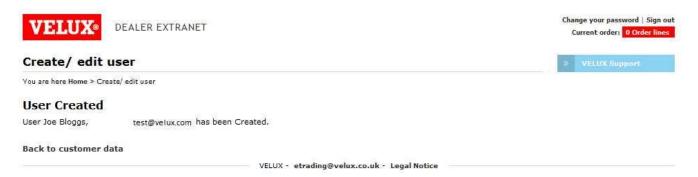

You will now receive confirmation that the account has been created. From here you can click 'Home' to return to the Home screen or click 'Back to Customer Data' to take you back to your account information.