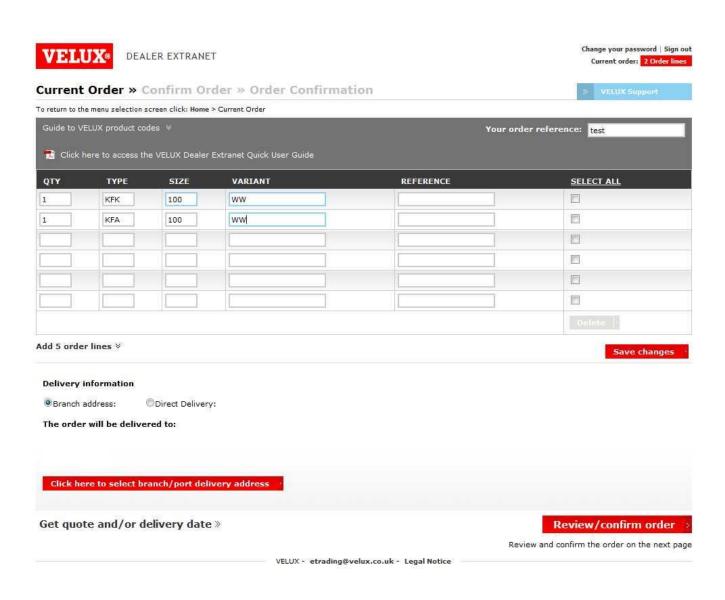

#### **Reorder products via a VELUX invoice**

This will then redirect you to the order processing section. The products listed from the invoice will be added to the order lines as shown.

Please remember that you will have to provide a 'new' order reference and confirm the delivery address the products are to be delivered. Please refer to our guide for processing orders via Dealer Extranet.