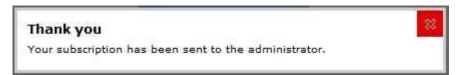

Your amendment request will be forwarded to VELUX and your details will be updated. Click on the 'X' to close the confirmation box.