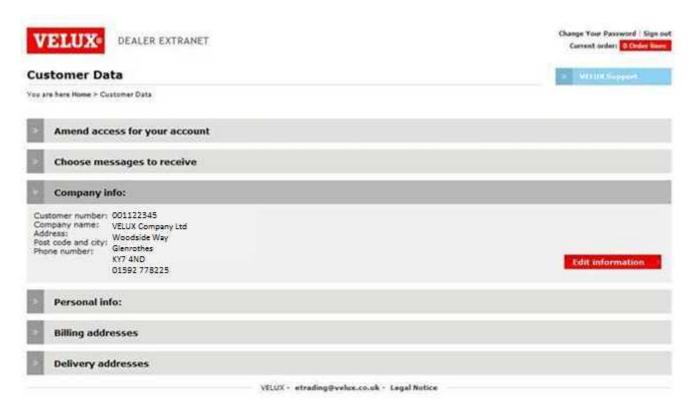

# Your company/account details (Company Info)

Should your business have a change of address, or have a change in company details, you can now inform VELUX via Dealer Extranet and your account details will be updated.

To advise VELUX of any changes to your company information, click on the 'View/Edit your data' link.

Your account » View/Edit your Data

Click on 'Company Info' and then click on the 'Edit information' link which will open a text box.

# Your company/account details (Company Info)

Type in the information you would like VELUX to amend for your account details and click 'Send' to forward the details or 'Cancel' to exit.

|                                                                                              | 2 2 2 3 S                                                        |
|----------------------------------------------------------------------------------------------|------------------------------------------------------------------|
| Nease type any changes to your custom<br>noved or you need a new delivery addre<br>ny email. | er data. If your company has<br>ess registered, please advise u: |
|                                                                                              | 1                                                                |
|                                                                                              |                                                                  |
|                                                                                              |                                                                  |
|                                                                                              |                                                                  |
|                                                                                              |                                                                  |
|                                                                                              |                                                                  |
|                                                                                              |                                                                  |
|                                                                                              |                                                                  |