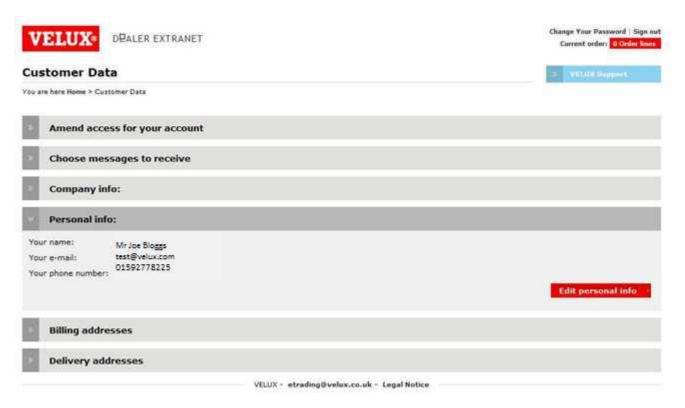

# Your company/account details (User Info)

Should you need to change the contact name and email address for your VELUX Dealer Extranet account, please follow the below steps.

Click on the 'View/Edit your data' link on the 'Home' screen.

Your account » View/Edit your Data

Click on the 'Personal Info' tab which will show the current information saved against your Dealer Extranet account and click on the 'Edit personal info' link.

#### Your company/account details (User Info)

This will now open the below screen. Please be advised that you can **only** edit the name and contact telephone number for the details shown. Should you wish to amend the contact email address, the Dealer Extranet account in question will have to be deleted and a new account will need to be created by a VELUX employee.