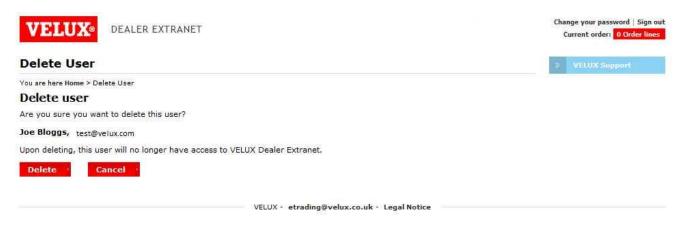

#### Editing and/or deleting sub-user access details

You should now see the below screen confirming the details you wish to delete from your account. If you want to proceed with removing this user from your Dealer Extranet account, click on 'Delete', if not, click 'Cancel'

Upon deletion of the account you will see the below screen confirming that the user has been deleted from your Dealer Extranet account.

If you have accidentally deleted a user from your Dealer Extranet account, you will need to create a new user account for this person.