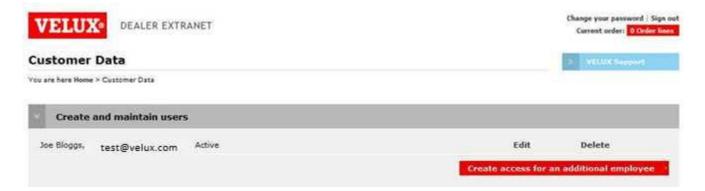

#### Editing and/or deleting sub-user access details

Should you need to edit your additional account access information, click on 'Create and maintain users' in the 'Customer Data' section. You will see the names of colleagues which have been granted access to your Dealer Extranet account. Should you need to amend any contact details, click 'Edit'.

#### Editing and/or deleting sub-user access details

Should you need to 'delete' an additional user from your Dealer Extranet account, access the 'Create and Maintain Users' selection again within 'Customer Data' as shown below.

If you have multiple additional users on your Dealer Extranet account, click 'Delete' against the account you wish to remove access to.