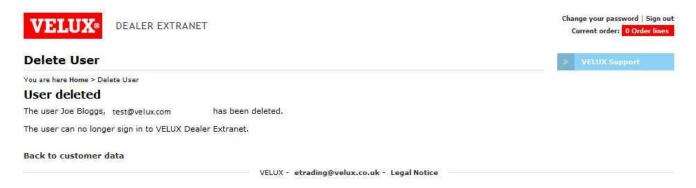

#### Editing and/or deleting sub-user access details

You should now see the below screen confirming the details you wish to delete from your account. If you want to proceed with removing this user from your Dealer Extranet account, click on 'Delete', if not, click 'Cancel'

Upon deletion of the account you will see the below screen confirming that the user has been deleted from your Dealer Extranet account.

If you have accidentally deleted a user from your Dealer Extranet account, you will need to create a new user account for this person.